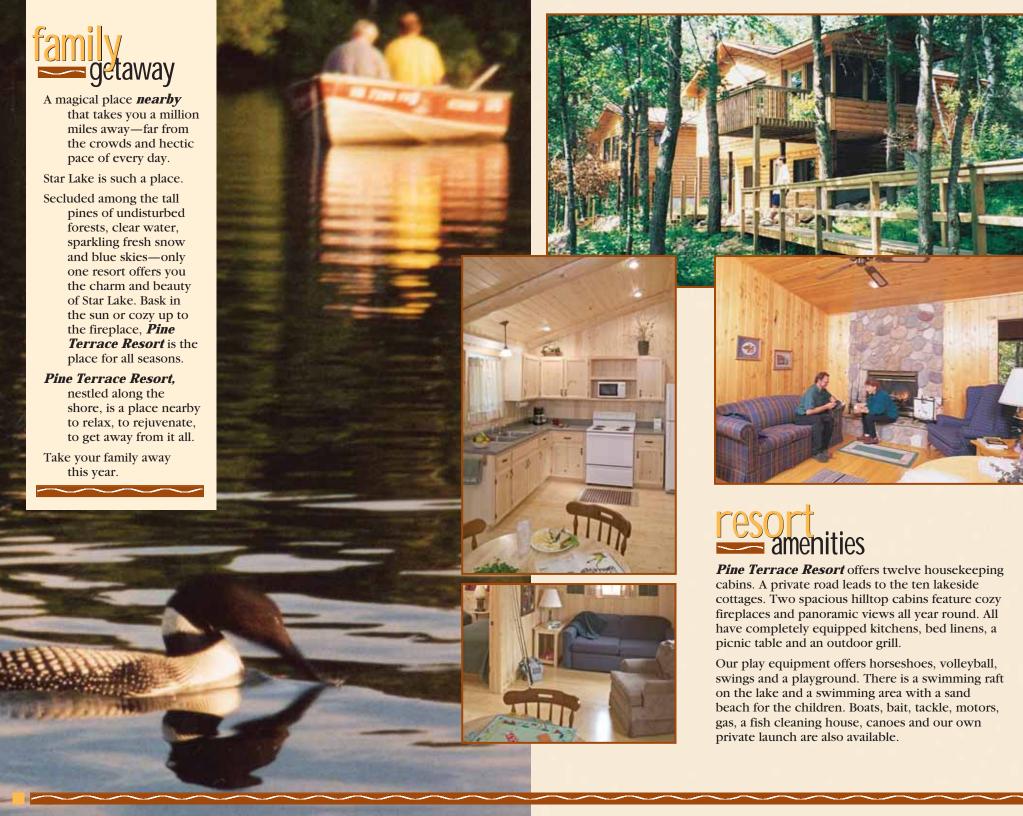

ble by boat from your dock.

Sit back to watch a golden sunset, feel the soothing evening breeze and listen to the lovely call of loons nesting nearby.

Enjoy the beauty of our northwoods-hike along the forest trails. Explore the many other marked and groomed trails nearby.



unique setting

Pine Terrace Resort is located on Star Lake, about 30 miles north of Brainerd, Minnesota.

Star Lake is one of the six connected lakes known as the Ossawinamakee chain of lakes. The entire chain offers fishing for largemouth bass, northern pike, walleye, sunfish and crappies. Star Lake is also well protected from heavy winds by its shoreline of tall pines and birch.

**Call us for reservations - 1/800-950-1986** 

## Pine Terrace Resort





## Create a family Tradition



Your home away from home