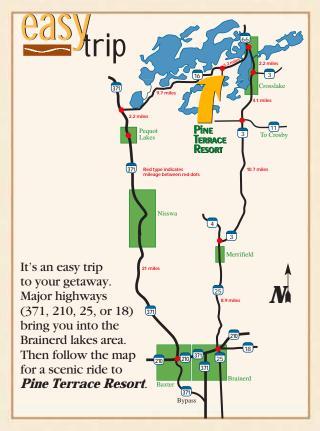

unique setting

Pine Terrace Resort is located on Star Lake, about 30 miles north of Brainerd, Minnesota.

Star Lake is one of the six connected lakes known as the Ossawinamakee chain of lakes. The entire chain offers fishing for largemouth bass, northern pike, walleye, sunfish and crappies. Star Lake is also well protected from heavy winds by its shoreline of tall pines and birch.